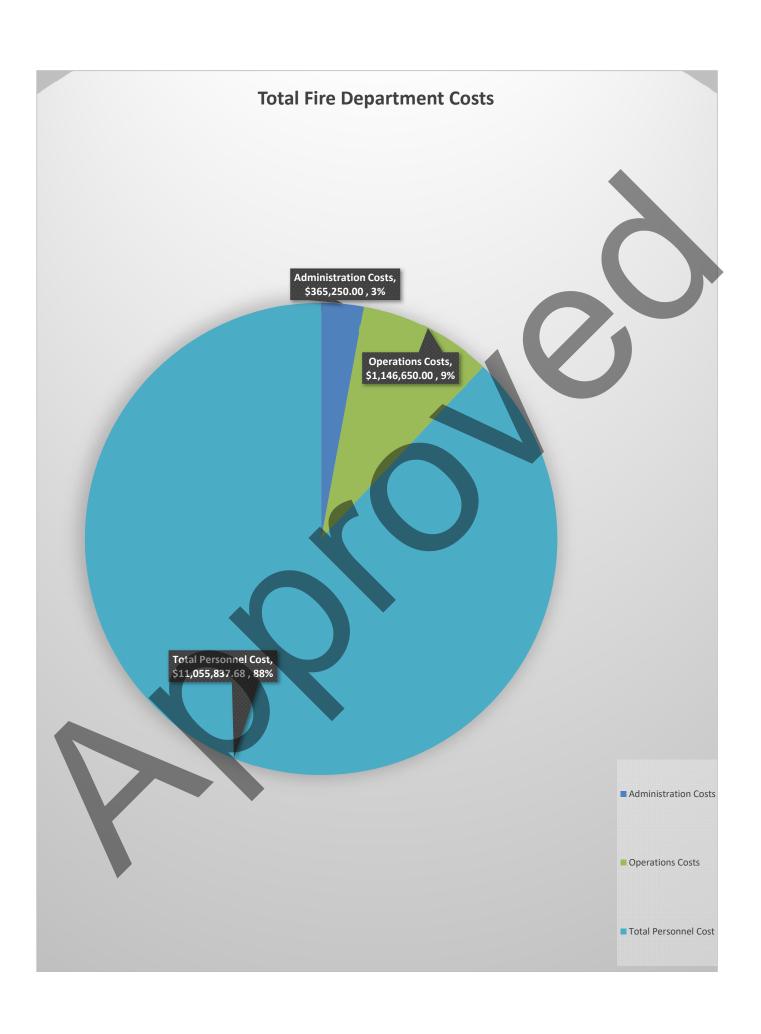

# **Fire Department Administration**

**Payroll:** Budgeted a 2.75% increase for operations/admin staff on existing pay scales. This budget accounts for 3 additional firefighters to increase assigned staffing from 33 to 34 per day.

## **Operations**

No notable changes in the operations budget for 2020-2021