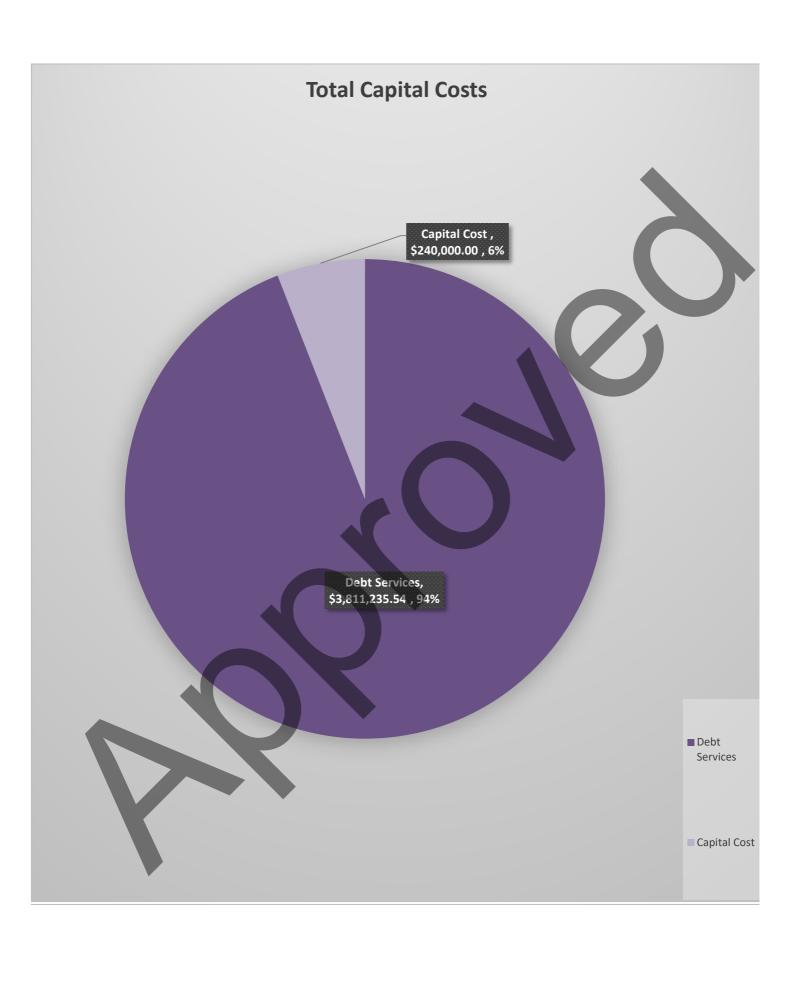

#### **Debt Services**

Increase of \$25,000 as the expected cost for Station 5 is finalized.

|                | Reserv                                        | e Fund Balances                  |              |                      |
|----------------|-----------------------------------------------|----------------------------------|--------------|----------------------|
|                |                                               | Total fund balance               | 2020-2021    | Prior years balance  |
|                | General Reserve                               | \$5,214,075.78                   | \$14,075.78  | \$5,200,000.00       |
|                | Amazzatus Dania samant Danamis                | ¢4 200 000 00                    | \$000,000,00 | \$000,000,000        |
|                | Apparatus Replacement Reserve                 | \$1,288,000.00                   | \$600,000.00 | \$688,000.00         |
|                | Major Apparatus Repair Reserve                | \$75,000.00                      | \$0.00       | \$75,000.00          |
|                |                                               |                                  |              |                      |
|                | Major Station Repair Reserve                  | \$50,000.00                      |              |                      |
|                | Sick Time Reserve                             | \$385,000.00                     | \$0.00       | \$385,000.00         |
|                | Total Reserve Funds                           | \$7,012,075.78                   | · ·          | \$6,348,000.00       |
|                | Total Neselve Fullus                          |                                  | (            |                      |
| Income         |                                               | 2020-2021<br>Revenue             | 2019         | -2020                |
| Income         | Maintagan as Tay Callastians                  |                                  | 67.25        | 1,000,00             |
| 14350<br>14470 | Maintenance Tax Collections Sales Tax Revenue | \$7,851,000.00<br>\$9,500,000.00 |              | 1,000.00<br>5,000.00 |
| 14470          | Interest Earned                               | \$85,000.00                      |              | 000.00               |
| 14390          | MCHD Rent                                     | \$19,200.00                      |              | 200.00               |
| 14932          | Permit Fees                                   | \$41,000.00                      |              | 00.00                |
| 14410          | Insurance Recovery                            | \$0.00                           |              | 0.00                 |
| 14420          | Sale of Assets                                | \$5,000.00                       |              | 00.00                |
| 14490          | Oak Ridge Inspections                         | \$18,000.00                      |              | 00.00                |
| 14550          | Records Request fees                          | \$0.00                           |              | 0.00                 |
| 14570          | Cell Tower Revenue                            | \$24,000.00                      | \$24,0       | 00.00                |
| 14560          | Payroll Reimbursement- Deployments            | \$0.00                           |              | 0.00                 |
| 14575          | Training Facility Rental                      | \$2,500.00                       | \$2,5        | 00.00                |
| 14576          | CPR Class Payment                             | \$1,800.00                       | \$1,8        | 00.00                |
| 14577          | Instructor Payment for Training Facility      | \$0.00                           | \$0          | 0.00                 |
| 14400          | Donations                                     | \$0.00                           | \$0          | 0.00                 |
|                | Total Revenue                                 | \$17,547,500.00                  | \$16,13      | 7,500.00             |
| Expense        |                                               | SD 8 Debt Service                | 26           |                      |
|                | Principal-Birnham Woods St 11-4               | \$284,450.90                     |              | .049.56              |
|                | Interest- Birnham Woods St 11-4               | \$15,534.21                      |              | 935.55               |
|                | Principal Station 11-2                        | \$358,031.46                     |              | 094.03               |
|                | Interest Station 11-2                         | \$20,947.20                      |              | 884.63               |
|                | Principal Station 11-3                        | \$988,498.73                     |              | 340.58               |
| 16170b         | Interest Station 11-3                         | \$86,711.53                      |              | 869.68               |
| 16170c         | Principal Station 11-6                        | \$370,413.51                     | \$362,       | 129.66               |
| 16170d         | Interest Station 11-6                         | \$49,910.24                      | \$60,        | 164.66               |
| 16106c         | Principal Station 11-1                        | \$422,620.48                     | \$411,       | 404.24               |
| 16106d         | Interest Station 11-1                         | \$189,117.28                     | \$200,       | 333.52               |
| 16106e         | Principal Staton 11-5                         | \$425,000.00                     | \$400,       | 000.00               |
| 16106f         | Interest Station 11-5                         | \$0.00                           | \$(          | 0.00                 |
| _              | Principal Training Field                      | \$0.00                           |              | 0.00                 |
|                | Interest Training Field                       | \$0.00                           |              | 0.00                 |
| 13020          | Vehicle Replacement Escrow                    | \$600,000.00                     | \$600,       | 000.00               |
|                | Total Debt. Services                          | \$3,811,235.54                   | \$3,788      | 3,206.11             |