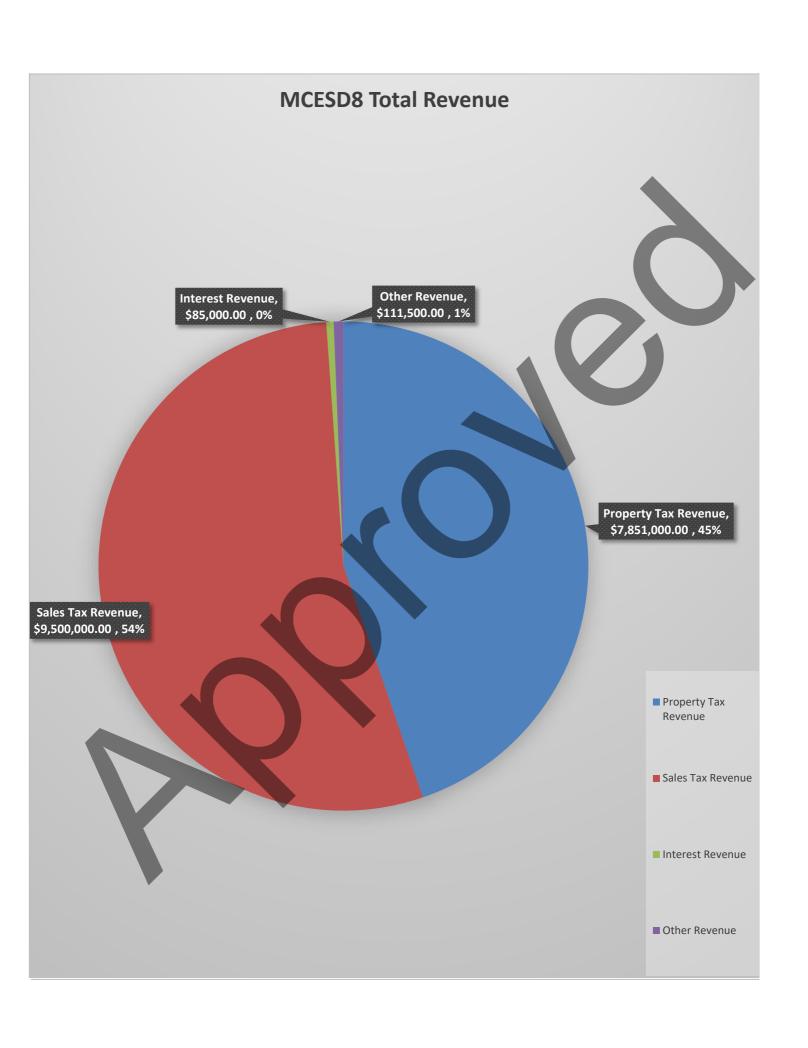

#### **Revenue**

Our District values continue to climb based off new construction that is being added to the District. This budget assumes a 3.5% tax increase on existing properties and an increase of \$250,000 from new properties

Our sales tax revenue budgeted at 4.5% increase over the 9 Million dollar trending sales tax in 2019-2020

All other revenue is based off trends or is a fixed number.

Decrease in interest payments due to a reduction in interest rates.